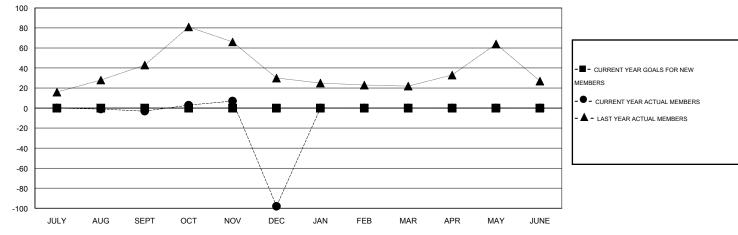

## LOCATION THAILAND

GMT CA 5

|               |                  | Clubs             |                  |                  | Members  RESULTS FOR 2015-2016 |                    |                                     |                    |                  |  |
|---------------|------------------|-------------------|------------------|------------------|--------------------------------|--------------------|-------------------------------------|--------------------|------------------|--|
|               | RESU             | LTS FOR 2015-2016 |                  |                  |                                |                    |                                     |                    |                  |  |
| QUARTER       | NEW CLUB<br>GOAL | NEW CLUBS         | DROPPED<br>CLUBS | NET<br>GAIN/LOSS | QUARTER                        | NEW MEMBER<br>GOAL | CHARTER AND<br>NEW MEMBERS<br>ADDED | DROPPED<br>MEMBERS | NET<br>GAIN/LOSS |  |
| JULY/AUG/SEPT | 0                | 0                 | 0                | 0                | JULY/AUG/SEPT                  | 0                  | 2                                   | 5                  | -3               |  |
| OCT/NOV/DEC   | 0                | 0                 | 1                | -1               | OCT/NOV/DEC                    | 0                  | 25                                  | 120                | -95              |  |
| JAN/FEB/MAR   | 0                | 0                 | 0                | 0                | JAN/FEB/MAR                    | 0                  | 0                                   | 0                  | 0                |  |
| APR/MAY/JUNE  | 0                | 0                 | 0                | 0                | APR/MAY/JUNE                   | 0                  | 0                                   | 0                  | 0                |  |